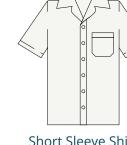

#### **BOYS UNIFORM**

Short Sleeve Shirt

Grey Belt Loop Shorts

Grey Knee High Socks

Grey Elastic Back Shorts

SPCC Cap

**GIRLS UNIFORM** 

Short Sleeve Shirt