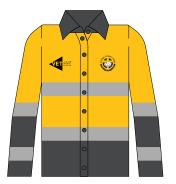

### **VET Uniform** Items relevant to select VET Programs

VET Black Long Sleeve Shirt

VET Black Polo

VET Yellow Hi Vis Polo

VET Cargo Bone Construction Pants

VET Navy Drill Reflective Strips Pants

Chef Hat Black

VET Hi Vis Yellow/ Navy Shirt

VET Hi Vis Orange/ Navy Shirt

VET Jumper Hi Vis Hoody