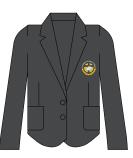

#### **BOYS UNIFORM**

Long Sleeve Shirt

Boys Blazer

Belt Loop Elastic Back Trousers Trousers