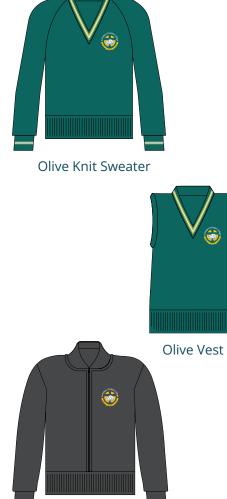

#### **OPTIONAL ITEMS**

Olive Knit Sweater

Short Sleeve Shirt

Year Round Fleecy Jacket

Girls Check Formal Shorts

Plaid Skirt

White Ankle Socks

Formal Hat

Olive Knit Sweater

Black Hat

#### **GIRLS UNIFORM**

Long Sleeve Shirt

Short Sleeve Shirt

Girls Blazer

Plaid Skirt

Formal Hat Stockings

**OPTIONAL ITEMS** 

Olive Knit Sweater

Olive Vest

**OPTIONAL ITEMS** 