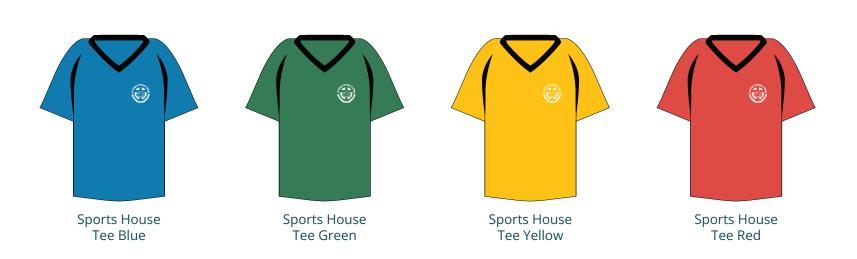

ks



Girls Black Formal Shorts

**GIRLS UNIFORM** 

### **Senior School** Winter Uniform | Term 2 & 3

### **Years 9 - 12**

#### **BOYS UNIFORM**



Long Sleeve Shirt



Boys Blazer





Short Sleeve Shirt



Belt Loop Elastic Back Trousers Trousers



#### **GIRLS UNIFORM**







Black Gold Tie





**Grey Senior Skirt** 







Formal Hat

Stockings





Black Knit Sweater



**Girls Formal Pants** (Skirt must be worn for formal events)



#### **BOYS & GIRLS UNIFORM**

#### **OPTIONAL ITEMS**



Sports Shirt



Sports Knit Jacket



Sports Tri-core Jacket



Knit Sports Pants



Microfibre Sports Pants



Unisex Sports Shorts



SPCC Sports Socks



Black Hat



SPCC Cap (Middle & Senior only)





Girls Sports Shorts

### **Sports House Tees** For use at College Sporting Carnivals



- PAGE 11



#### **COMPULSORY ITEMS**



Backpack (Junior School only)



Backpack



Raincoat



**OPTIONAL ITEMS** 

Umbrella



SPCC Scarf





Library Tote Bag (Junior School only)



Tote Bag

Sports Duffel Bag

### **VET Uniform** Items relevant to select VET Programs



VET Black Long Sleeve Shirt



VET Black Polo



VET Yellow Hi Vis Polo



VET Cargo Bone Construction Pants



VET Navy Drill Reflective Strips Pants



Chef Hat Black



VET Hi Vis Yellow/ Navy Shirt



VET Hi Vis Orange/ Navy Shirt



VET Jumper Hi Vis Hoody