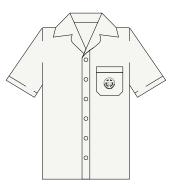

#### **BOYS UNIFORM**

Long Sleeve Shirt

Belt Loop Trousers

Elastic Back Trousers

Grey Ankle Socks

Short Sleeve Shirt

**GIRLS UNIFORM** 

Long Sleeve Shirt