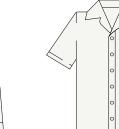

#### **BOYS UNIFORM**

Short Sleeve Shirt

Grey Belt Loop Shorts

Grey Knee High Socks

Grey Elastic Back Shorts

SPCC Cap

**GIRLS UNIFORM** 

Short Sleeve Shirt

Plaid Skirt

White Ankle Socks

Formal Hat

Olive Knit Sweater

Black Hat