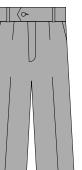

## **BOYS UNIFORM**

Boys Blazer

**GIRLS UNIFORM** 

Girls Blazer

**OPTIONAL ITEMS** 

Olive Knit Sweater

Short Sleeve Shirt

Trousers

### **BOYS UNIFORM**

Boys Blazer

Short Sleeve Shirt

Elastic Back Trousers

White Ankle Socks

Long Sleeve Shirt

Stockings

**GIRLS UNIFORM** 