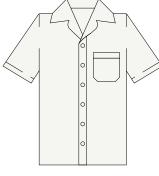

## **BOYS UNIFORM**

Short Sleeve Shirt

Grey Belt Loop Shorts

Grey Knee High Socks

Grey Elastic Back Shorts

SPCC Cap

**GIRLS UNIFORM** 

Short Sleeve Shirt

Grey Senior Skirt

White Ankle Socks

Formal Hat

Black Knit Sweater

Black Hat

Grey Ankle Socks

Girls Black Formal Shorts

### **BOYS UNIFORM**

Boys Blazer

Short Sleeve Shirt

Elastic Back Trousers

White Ankle Socks

Long Sleeve Shirt

Stockings

**GIRLS UNIFORM** 

Short Sleeve Shirt

**Grey Senior Skirt** 

**OPTIONAL ITEMS** 

Black Knit Sweater

Formal Hat