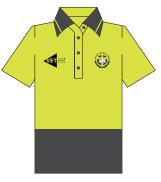

# **VET Uniform** Items relevant to select VET Programs

VET Black Long Sleeve Shirt

VET Black Polo

VET Yellow Hi Vis Polo

VET Cargo Bone Construction Pants

VET Navy Drill Reflective Strips Pants

Chef Hat Black

VET Hi Vis Yellow/ Navy Shirt

VET Hi Vis Orange/ Navy Shirt

VET Jumper Hi Vis Hoody