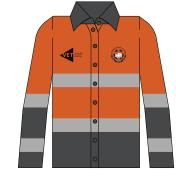

# **VET Uniform** Items relevant to select VET Programs

VET Black Long Sleeve Shirt

VET Black Polo

VET Yellow Hi Vis Polo

VET Cargo Bone Construction Pants

VET Navy Drill Reflective Strips Pants

Chef Hat Black

VET Hi Vis Yellow/ Navy Shirt

VET Hi Vis Orange/ Navy Shirt

VET Jumper Hi Vis Hoody