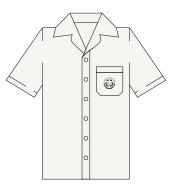

## **BOYS UNIFORM**

Short Sleeve Shirt

Grey Belt Loop Shorts

Grey Knee High Socks

Grey Elastic Back Shorts

SPCC Cap

**GIRLS UNIFORM** 

Short Sleeve Shirt

Plaid Skirt

White Ankle Socks

Formal Hat

Black Hat

**OPTIONAL ITEMS** 

Olive Knit Sweater

Girls Black Formal Shorts