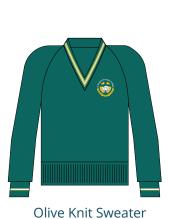

White Ankle Socks

Olive Knit Sweater

Short Sleeve Shirt

Year Round Fleecy Jacket

Girls Check Formal Shorts

Plaid Skirt

White Ankle Socks

Formal Hat

Black Hat

**OPTIONAL ITEMS** 

Olive Knit Sweater

Girls Black Formal Shorts

## **BOYS UNIFORM**

Boys Blazer

**GIRLS UNIFORM** 

Girls Blazer

**OPTIONAL ITEMS** 

Olive Knit Sweater

Short Sleeve Shirt

Trousers