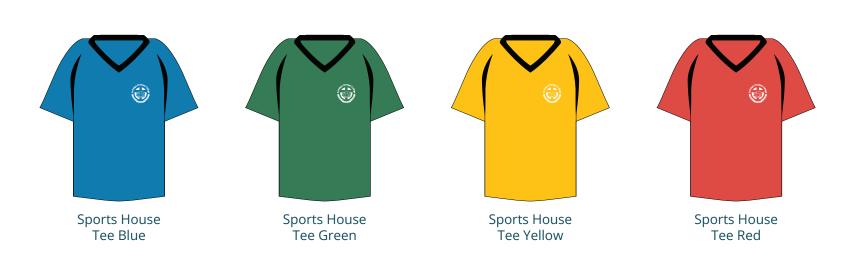

Socks



Formal Hat





Black Knit Sweater



Black Hat



Grey Ankle Socks



Girls Black Formal Shorts

# **Senior School** Winter Uniform | Term 2 & 3

## **Years 9 - 12**

### **BOYS UNIFORM**





Boys Blazer



Short Sleeve Shirt





Elastic Back Trousers





White Ankle Socks



Long Sleeve Shirt

Stockings

**GIRLS UNIFORM** 



Short Sleeve Shirt



**Grey Senior Skirt** 



**OPTIONAL ITEMS** 



Black Knit Sweater



Formal Hat





#### **BOYS & GIRLS UNIFORM**

#### **OPTIONAL ITEMS**



Sports Shirt



Sports Knit Jacket



Sports Tri-core Jacket



Knit Sports Pants



Microfibre Sports Pants



Unisex Sports Shorts



SPCC Sports Socks



Black Hat



SPCC Cap (Middle & Senior only)





Girls Sports Shorts

# **Sports House Tees** For use at College Sporting Carnivals



- PAGE 11



## **COMPULSORY ITEMS**



Backpack (Junior School only)



Backpack



Raincoat



**OPTIONAL ITEMS** 

Umbrella



SPCC Scarf





Library Tote Bag (Junior School only)



Tote Bag

Sports Duffel Bag

# **VET Uniform** Items relevant to select VET Programs



VET Black Long Sleeve Shirt



VET Black Polo



VET Yellow Hi Vis Polo



VET Cargo Bone Construction Pants



VET Navy Drill Reflective Strips Pants



Chef Hat Black



VET Hi Vis Yellow/ Navy Shirt



VET Hi Vis Orange/ Navy Shirt



VET Jumper Hi Vis Hoody