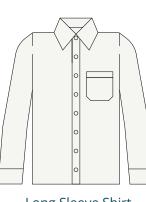

#### **BOYS UNIFORM**

Long Sleeve Shirt

Short Sleeve Shirt

Belt Loop Trousers

White Ankle Socks

**GIRLS UNIFORM** 

Long Sleeve Shirt

Pinafore

Long Sleeve Shirt

Short Sleeve Shirt

White Ankle

Socks

Stockings

Black Tie Bow

**Girls Formal Pants** 

(Skirt must be worn

### **BOYS UNIFORM**

Boys Blazer

Short Sleeve Shirt

Elastic Back Trousers

White Ankle Socks

Long Sleeve Shirt

Stockings

**GIRLS UNIFORM** 