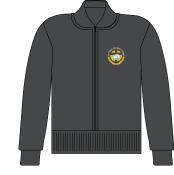

## **BOYS UNIFORM**

Boys Blazer

**GIRLS UNIFORM** 

Girls Blazer

**OPTIONAL ITEMS** 

Olive Knit Sweater

Short Sleeve Shirt

Trousers