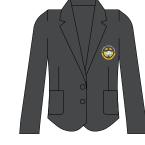

## **BOYS UNIFORM**

Boys Blazer

**GIRLS UNIFORM** 

Girls Blazer

**OPTIONAL ITEMS** 

Olive Knit Sweater

Short Sleeve Shirt

Trousers