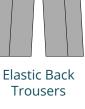

### **BOYS UNIFORM**

Boys Blazer

Short Sleeve Shirt

Elastic Back Trousers

White Ankle Socks

Long Sleeve Shirt

Stockings

**GIRLS UNIFORM** 