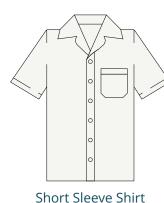

## **BOYS UNIFORM**

Short Sleeve Shirt

Grey Belt Loop Shorts

Grey Knee High Socks

Grey Elastic Back Shorts

SPCC Cap

**GIRLS UNIFORM** 

Short Sleeve Shirt

Short Sleeve Shirt

**Grey Senior Skirt** 

**OPTIONAL ITEMS** 

Black Knit Sweater

Formal Hat