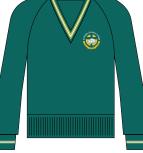

White Ankle Socks

Olive Knit Sweater

Short Sleeve Shirt

Year Round Fleecy Jacket

Girls Check Formal Shorts

Black Tie Bow

Stockings

Formal Hat

**OPTIONAL ITEMS** 

Olive Vest

Year Round Fleecy Jacket

## **BOYS UNIFORM**

Boys Blazer

**GIRLS UNIFORM** 

Girls Blazer

**OPTIONAL ITEMS** 

Olive Knit Sweater

Short Sleeve Shirt

Trousers

for formal events)

Olive Vest

Formal Hat