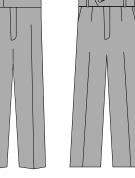

#### **BOYS UNIFORM**

Long Sleeve Shirt

Short Sleeve Shirt

Belt Loop Trousers

White Ankle Socks

**GIRLS UNIFORM** 

Long Sleeve Shirt

Pinafore

## **BOYS UNIFORM**

Boys Blazer

**GIRLS UNIFORM** 

Girls Blazer

**OPTIONAL ITEMS** 

Olive Knit Sweater

Short Sleeve Shirt

Trousers

### **BOYS UNIFORM**

Boys Blazer

Short Sleeve Shirt

Elastic Back Trousers

White Ankle Socks

Long Sleeve Shirt

Stockings

**GIRLS UNIFORM** 