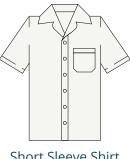

White Ankle Socks

Olive Knit Sweater

Short Sleeve Shirt

Year Round Fleecy Jacket

Girls Check Formal Shorts

#### **BOYS UNIFORM**

Long Sleeve Shirt

Short Sleeve Shirt

Belt Loop Trousers

White Ankle Socks

**GIRLS UNIFORM** 

Long Sleeve Shirt

Pinafore

## **BOYS UNIFORM**

Short Sleeve Shirt

Grey Belt Loop Shorts

Grey Knee High Socks

Grey Elastic Back Shorts

SPCC Cap

**GIRLS UNIFORM** 

Short Sleeve Shirt

Long Sleeve Shirt

Short Sleeve Shirt

White Ankle

Socks

Stockings

Black Tie Bow

**Girls Formal Pants** 

(Skirt must be worn

### **BOYS UNIFORM**

Boys Blazer

Short Sleeve Shirt

Elastic Back Trousers

White Ankle Socks

Long Sleeve Shirt

Stockings

**GIRLS UNIFORM** 

Short Sleeve Shirt

**Grey Senior Skirt** 

**OPTIONAL ITEMS** 

Black Knit Sweater

Formal Hat