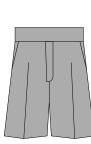

## **BOYS UNIFORM**

Short Sleeve Shirt

Grey Belt Loop Shorts

Grey Knee High Socks

Grey Elastic Back Shorts

SPCC Cap

**GIRLS UNIFORM** 

Short Sleeve Shirt

Plaid Skirt

White Ankle Socks

Formal Hat

Black Hat

**OPTIONAL ITEMS** 

Olive Knit Sweater

Girls Black Formal Shorts