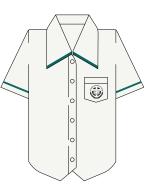

## **BOYS UNIFORM**

Short Sleeve Shirt

Grey Belt Loop Shorts

Grey Knee High Socks

Grey Elastic Back Shorts

SPCC Cap

**GIRLS UNIFORM** 

Short Sleeve Shirt

Plaid Skirt

White Ankle Socks

Formal Hat

Black Hat

**OPTIONAL ITEMS** 

Olive Knit Sweater

Girls Black Formal Shorts