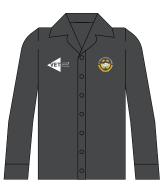

# **VET Uniform** Items relevant to select VET Programs

VET Black Long Sleeve Shirt

VET Black Polo

VET Yellow Hi Vis Polo

VET Cargo Bone Construction Pants

VET Navy Drill Reflective Strips Pants

Chef Hat Black