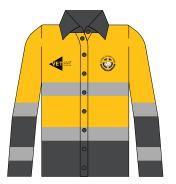

# **VET Uniform** Items relevant to select VET Programs

VET Black Long Sleeve Shirt

VET Black Polo

VET Yellow Hi Vis Polo

VET Cargo Bone Construction Pants

VET Navy Drill Reflective Strips Pants

Chef Hat Black

VET Hi Vis Yellow/ Navy Shirt

VET Hi Vis Orange/ Navy Shirt

VET Jumper Hi Vis Hoody