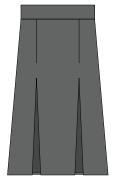

#### **GIRLS UNIFORM**

Short Sleeve Shirt

Grey Winter Skirt

White Ankle Socks

Formal Hat

Black Knit Sweater

Black Hat

Girls Black Formal Shorts

#### **GIRLS UNIFORM**

Long Sleeve Shirt

Girls Blazer

Short Sleeve Shirt

**Grey Winter Skirt** 

White Ankle Socks

Nines

Black Knit Sweater