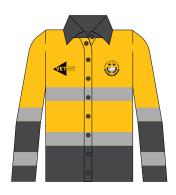

# **VET Uniform**

### Items relevant to select VET Programs

VET Black Long Sleeve Shirt

VET Black Polo

VET Yellow Hi Vis Polo

VET Hi Vis Yellow/ Navy Shirt

VET Hi Vis Orange/ Navy Shirt

VET Jumper Hi Vis Hoody

VET Cargo Bone Construction Pants