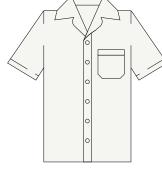

#### **BOYS UNIFORM**

Khaki Shirt

Khaki Elastic **Back Shorts** 

Khaki Knee High Socks

Khaki Belt **Loop Shorts** 

**GIRLS UNIFORM** 

**Summer Dress** 

Formal Hat

#### **OPTIONAL ITEMS**

Olive Knit Sweater

Year Round Fleecy Jacket

Girls Check **Formal Shorts** 

Long Sleeve Shirt

Short Sleeve Shirt

Grey Ankle Socks

Belt Loop